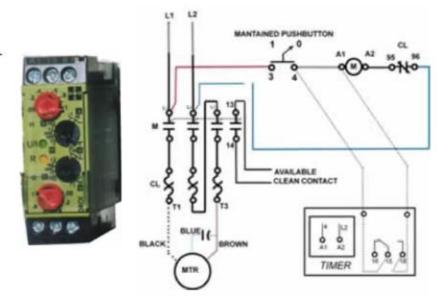

### TIMER

In order to ease the stress on the bin's welds sometimes the usage of a timer is recommended.

The Powtek Timer can be programmed to match all possible time combinations.

T 1 means time ON
T 2 means time OFF
Black Knob sets time range
Red Knob fine tunes exact time