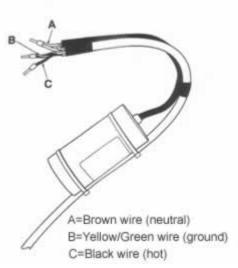

#### CONTROL BOXES FOR SINGLE PHASE ELECTRIC VIBRATORS





### **OPTION 1 = VIBRATOR WITH NO BOX**

# Standard vibrators come with 3' cable and a capacitor



Vibrator without Control Box

## WIRE COLOR CODES



### **OPTION 2 = VIBRATOR WITH CONTROL BOX**

### Control Box comes standard with:

- 1. On-Off push button
- 2. Reset push button
- 3. Thermal overload
- 4. Capacitor
- 5. Plastic box rated for outside applications(NEMA 4)
- 6. Complete wiring connections between vibrator, box and power supply.



### TIMER

In order to ease the stress on the bin's welds sometimes the usage of a timer is recommended.

The Powtek Timer can be programmed to match all possible time combinations.

T 1 means time ON
T 2 means time OFF
Black Knob sets time range
Red Knob fine tunes exact time



BACK TO MAIN PAGE

BACK TO PART LIST

CHICAGO VIBRATOR PRODUCTS
642 NEWPORT AVE
WESTMONT, IL 60559
1-800-842-7284
1-630-920-9411
WWW.CHICAGO VIBRATOR.COM
solutions@chivib.com