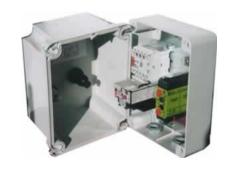

### Control Box comes standard with:

- 1. On-Off push button
- 2. Reset push button
- 3. Thermal overload
- 4. Capacitor
- 5. Plastic box rated for outside applications(NEMA 4)
- 6. Complete wiring connections between vibrator, box and power supply.