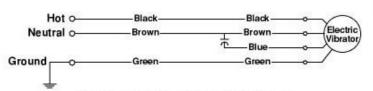

#### CONTROL BOXES FOR SINGLE PHASE ELECTRIC VIBRATORS





### **OPTION 1 = VIBRATOR WITH NO BOX**

# Standard vibrators come with 3' cable and a capacitor



Vibrator without Control Box

## WIRE COLOR CODES



### **OPTION 2 = VIBRATOR WITH CONTROL BOX**

### Control Box comes standard with:

- 1. On-Off push button
- 2. Reset push button
- 3. Thermal overload
- 4. Capacitor
- 5. Plastic box rated for outside applications(NEMA 4)
- 6. Complete wiring connections between vibrator, box and power supply.



### TIMER

In order to ease the stress on the bin's welds sometimes the usage of a timer is recommended.

The Powtek Timer can be programmed to match all possible time combinations.

T 1 means time ON
T 2 means time OFF
Black Knob sets time range
Red Knob fine tunes exact time



BACK TO MAIN PAGE

BACK TO PART LIST

CHICAGO VIBRATOR PRODUCTS
642 NEWPORT AVE
WESTMONT, IL 60559
1-800-842-7284
1-630-920-9411
WWW.CHICAGO VIBRATOR.COM
solutions@