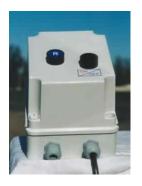

### **OPTION 2 = VIBRATOR WITH CONTROL BOX**

### Control Box comes standard with:

- 1. On-Off push button
- 2. Reset push button
- 3. Thermal overload
- 4. Capacitor
- 5. Plastic box rated for outside applications(NEMA 4)
- 6. Complete wiring connections between vibrator, box and power supply.