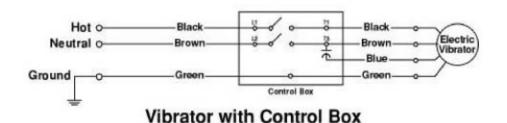

### **OPTION 2 = VIBRATOR WITH CONTROL BOX**

### Control Box comes standard with:

- 1. On-Off push button
- 2. Reset push button
- 3. Thermal overload
- 4. Capacitor
- 5. Plastic box rated for outside applications(NEMA 4)
- 6. Complete wiring connections between vibrator, box and power supply.