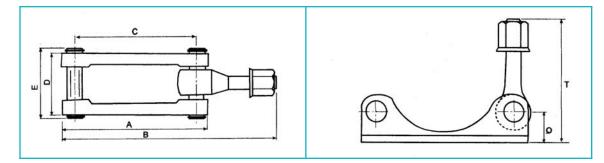

|   | DIMENSIONS |        |       |       |       |       |       |       |       |       |       |
|---|------------|--------|-------|-------|-------|-------|-------|-------|-------|-------|-------|
| Ī |            |        | Α     | В     | С     | D     | Е     | G     | F     | Q     | Т     |
|   | M 23       | Inches | 9.5"  | 13.5" | 7.40" | 3.34" | 4"    | 2.36" | 0.50" | 1.89" | 7.48" |
|   |            | mm     | 241   | 343   | 188   | 85    | 101   | 60    | 13    | 48    | 190   |
|   | M 17       | Inches | 7.00" | 9.96" | 5.59" | 3.66" | 4.13" | 2.36" | 0.50" | 1.65" | 5.63" |
|   |            | mm     | 178   | 253   | 142   | 93    | 105   | 60    | 13    | 42    | 143   |