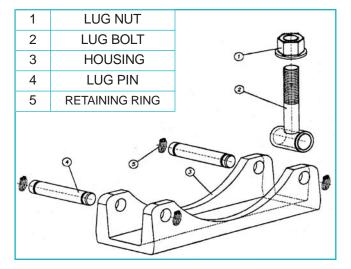

## DESCRIPTION

The quick disconnect lug bracket is the interface between the concrete vibrator and the form to be vibrated.

It is quick since it uses only one bolt. When an array of brackets is needed, the single toggle bolt is all that is needed to move the vibrator from one bracket to another following the concrete pouring.